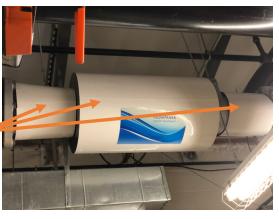

Original Dolphin installed on 10" Pipe

Call FlowMark: 386-453-5091 E-mail: Sales@flowmarkwater.com Remove the Dolphin Controller and replace it with the FlowMark Controller

Install 2 sets of Flow-Mark Web Induction Pads on the ends of the Dolphin Reaction Chamber and connect them to the controller