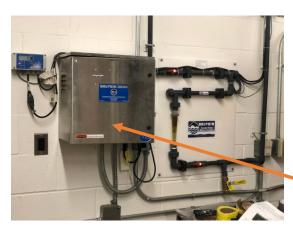

Original Dolphin installed on 10" Pipe

Call FlowMark: 386-453-5091 E-mail: Sales@flowmarkwater.com Remove the Dolphin Controller and replace it with the FlowMark Controller

Install 2 sets of Flow-Mark Web Induction Pads on the ends of the Dolphin Reaction Chamber and connect them to the controller