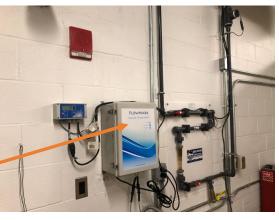

Original Dolphin installed on 10" Pipe

Call FlowMark: 386-453-5091 E-mail: Sales@flowmarkwater.com Remove the Dolphin Controller and replace it with the FlowMark Controller

Install 2 sets of Flow-Mark Web Induction Pads on the ends of the Dolphin Reaction Chamber and connect them to the controller