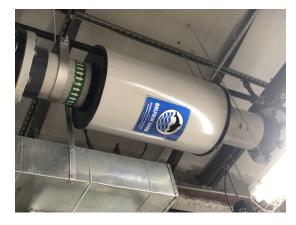

Original Dolphin installed on 10" Pipe

Call FlowMark: 386-453-5091 E-mail: Sales@flowmarkwater.com Remove the Dolphin Controller and replace it with the FlowMark Controller

Install 2 sets of Flow-Mark Web Induction Pads on the ends of the Dolphin Reaction Chamber and connect them to the controller