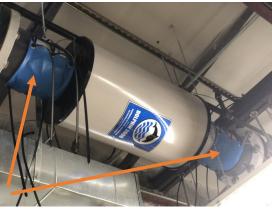

Original Dolphin installed on 10" Pipe

Call FlowMark: 386-453-5091 E-mail: Sales@flowmarkwater.com Remove the Dolphin Controller and replace it with the FlowMark Controller

Install 2 sets of Flow-Mark Web Induction Pads on the ends of the Dolphin Reaction Chamber and connect them to the controller

Install one large label cover and two smaller treatment pad covers. Turn ON and You're Done