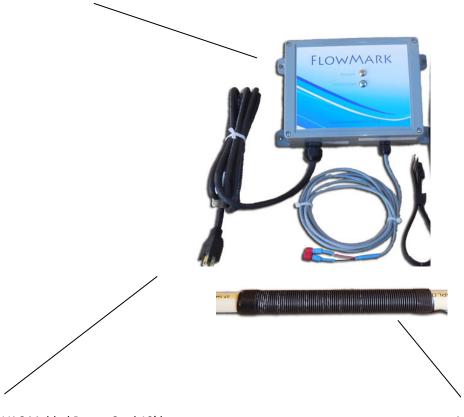

## FlowMark Model Mark - I - PRO Specification Sheet

Treats PVC, Copper or Iron Pipe 1/2" Through 1 1/2" Diameter

- Nema 4X Water and Corrosion Resistant Enclosure
- Super Bright Yellow and Blue LED Indicators
- 10' Signal Cable with Two Male Spade Connectors
- Accepts 110 or 220 VAC
- Designed for Continuous Operation

**Enclosure Dimensions** 

- 110 VAC Molded Power Cord 10' long
- Power Consumption Maximum 35 watts
- 10' long Signal Cable

- 18 Gauge Insulated Wire 30 feet long.
- Two Female Spade Connectors
- Two Cable ties secure Treatment Coil to Water Pipe
- Maximum Temperature 170 Degrees F (80 Degrees C)