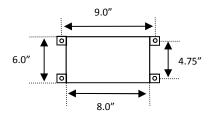

**Enclosure Dimensions** 

- 110 VAC Molded Power Cord 10' long
- Power Consumption Maximum 35 watts
- 10' long Signal Cable

- 18 Gauge Insulated Wire 30 feet long.
- Two Female Spade Connectors
- Two Cable ties secure Treatment Coil to Water Pipe
- Maximum Temperature 170 Degrees F (80 Degrees C)